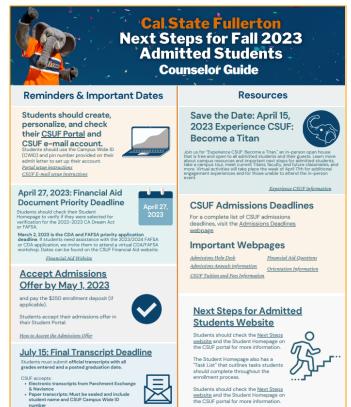

#### Attention Cal State Fullerton bound Seniors!

Instructions for Freshmen students Instructions for Transfer stude